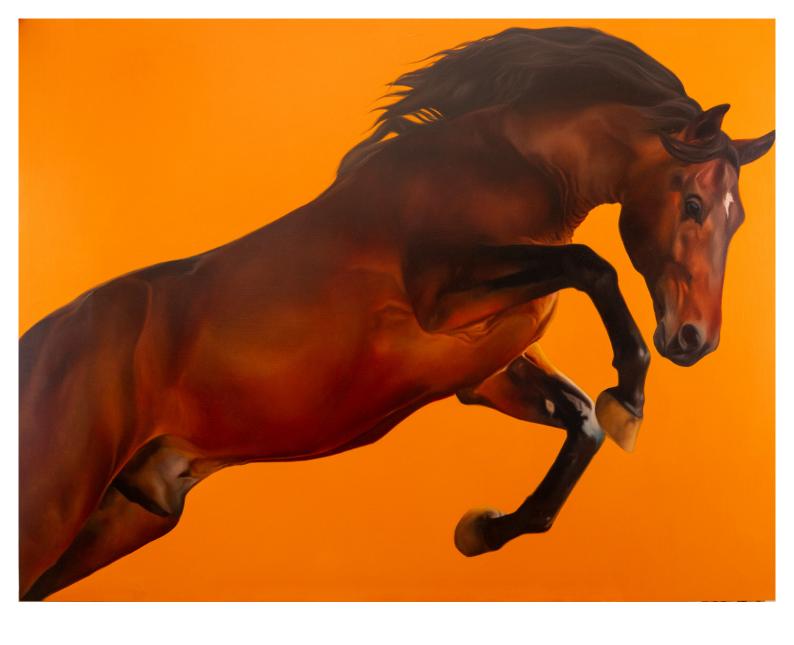

Leap of Faith
Oil painting on aluminium panel
Framed in Sustainable Walnut
h: 1000mm x w: 800mm
\$5500

Leap of Faith DETAIL
Oil painting on aluminium panel
Framed in Sustainable Walnut
h: 1000mm x w: 800mm
\$5500