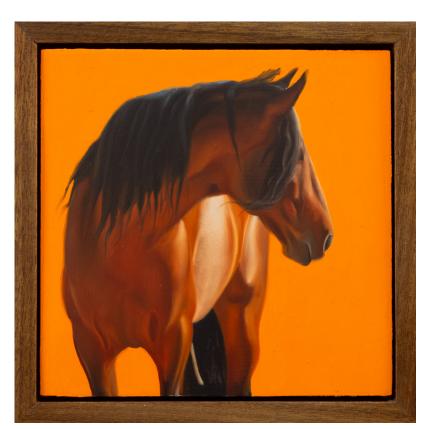

Lovers Bonds, They Hold so Fast Oil painting on aluminium panel Framed in Sustainable Walnut h: 1000mm x w: 800mm \$5500

Lovers Bonds, They Hold so Fast DETAIL
Oil painting on aluminium panel
Framed in Sustainable Walnut
h: 1000mm x w: 800mm
\$5500