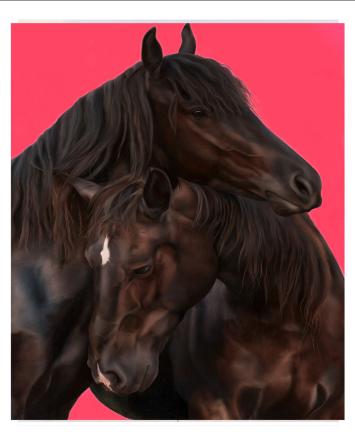

Lovers Bonds, They Hold so Fast Oil painting on aluminium panel Framed in Sustainable Walnut h: 1000mm x w: 800mm \$5500

Lovers Bonds, They Hold so Fast DETAIL
Oil painting on aluminium panel
Framed in Sustainable Walnut
h: 1000mm x w: 800mm
\$5500