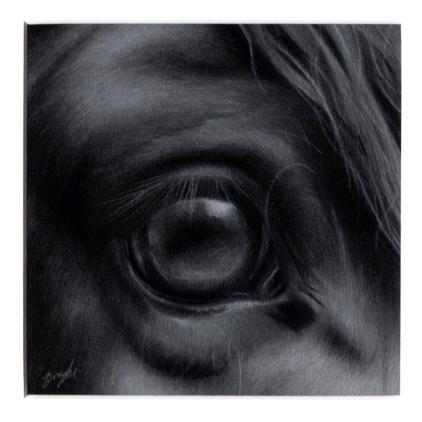

#### Oromo

Oil painting on aluminium panel

Framed in Walnut

Image: h: 130mm x w: 130mm Framed: h:150mm x w: 150mm

\$390