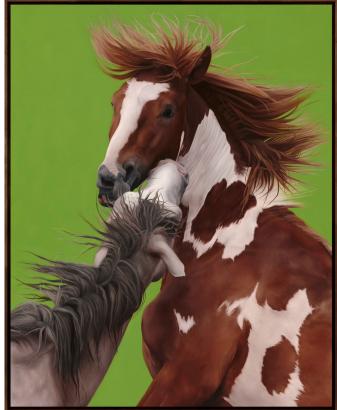

# BROOKE WALKER.

Hijinx
Oil painting on aluminium panel
Framed in Sustainable Walnut
h: 1000mm x w: 800mm
\$5500

Hijinx - DETAIL
Oil painting on aluminium panel
Framed in Sustainable Walnut
h: 1000mm x w: 800mm
\$5500