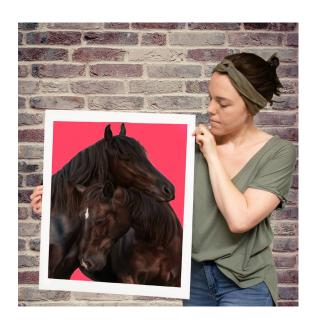

Lovers Bonds, They Hold so Fast Oil painting on aluminium panel Framed in Sustainable Walnut h: 1000mm x w: 800mm \$5500

Lovers Bonds, They Hold so Fast DETAIL
Oil painting on aluminium panel
Framed in Sustainable Walnut
h: 1000mm x w: 800mm
\$5500

Please shop at www.brookewalker.com.au

Hijinx - Reproduction Archival print on Hahnemuhle Photographic Rag

h: 700mm x w: 560mm - \$360 h: 500mm x w: 400mm - \$270

Lovers Bonds, They Hold So Fast - Reproduction Archival print on Hahnemuhle