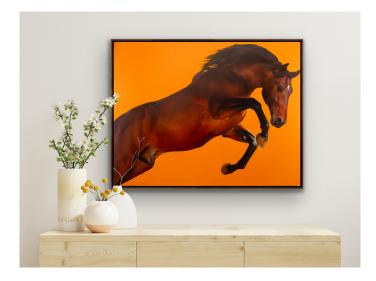

Leap of Faith
Oil painting on aluminium panel
Framed in Sustainable Walnut
h: 1000mm x w: 800mm
\$5500

Leap of Faith DETAIL
Oil painting on aluminium panel
Framed in Sustainable Walnut
h: 1000mm x w: 800mm
\$5500