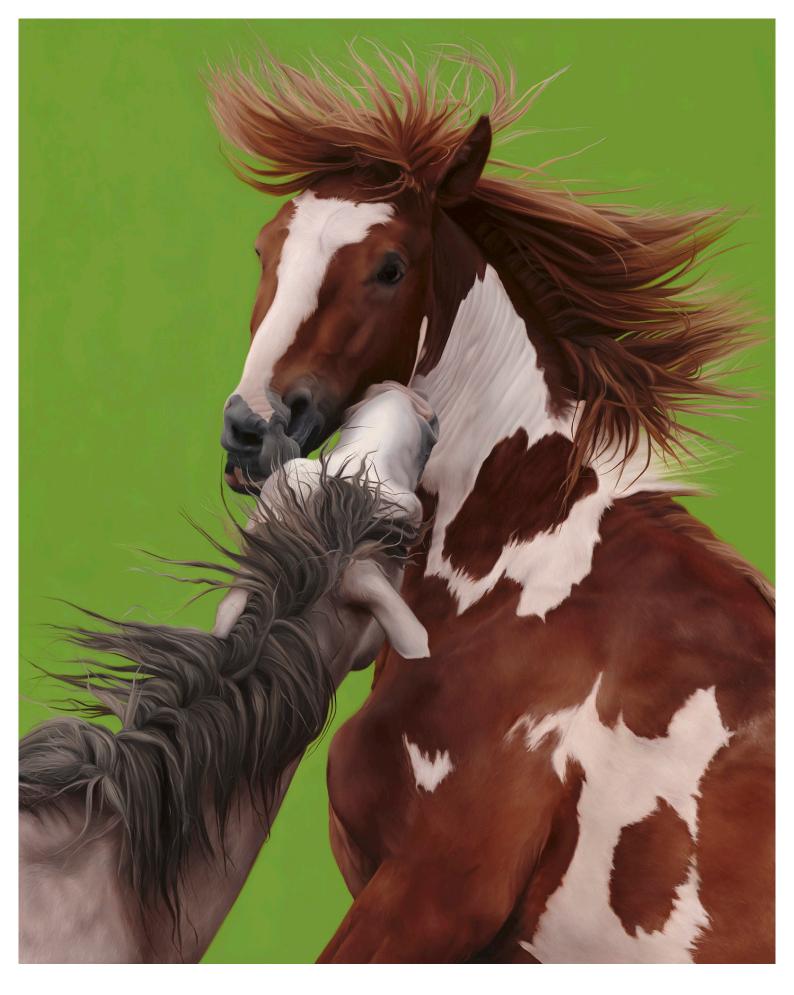

# BROOKE WALKER.

Hijinx
Oil painting on aluminium panel
Framed in Sustainable Walnut
h: 1000mm x w: 800mm
\$5500

Hijinx - DETAIL
Oil painting on aluminium panel
Framed in Sustainable Walnut
h: 1000mm x w: 800mm
\$5500