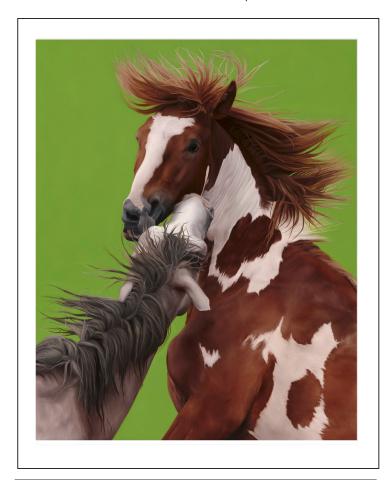

Leap of Faith
Oil painting on aluminium panel
Framed in Sustainable Walnut
h: 1000mm x w: 800mm
\$5500

Leap of Faith DETAIL
Oil painting on aluminium panel
Framed in Sustainable Walnut
h: 1000mm x w: 800mm
\$5500