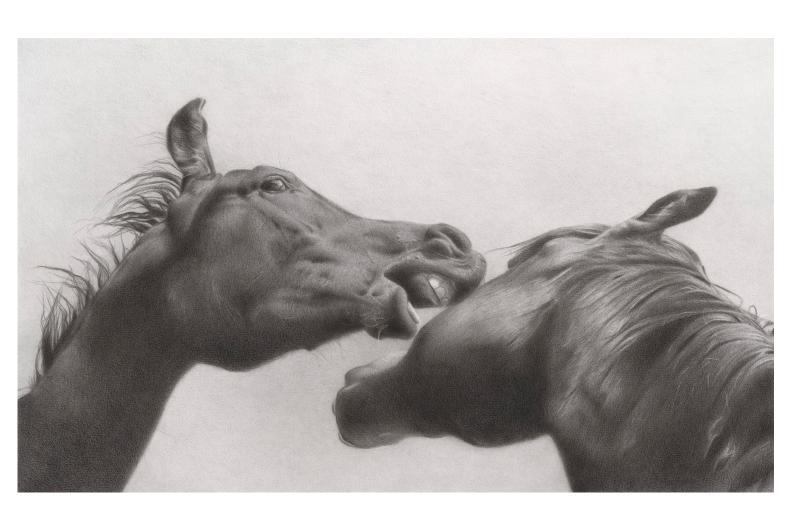

## Horse Play

Graphite on Arches Watercolour Paper

Framed in Black behind glass Image: h: 300mm x w: 500mm Frame: h: 480mm x w: 680mm

\$1600