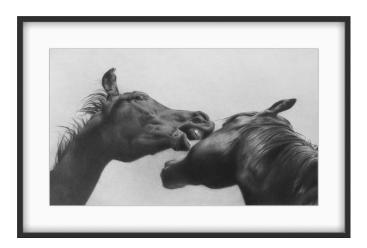

Horse Play - Reproduction Archival print on Hahnemuhle Photographic Rag h: 450mm x w: 270mm - \$230

All reproductions will be individually numbered and signed. Price includes shipping, rolled in mailing tube, within Australia