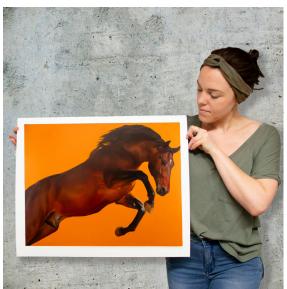

Leap of Faith
Oil painting on aluminium panel
Framed in Sustainable Walnut
h: 1000mm x w: 800mm
\$5500

Leap of Faith DETAIL
Oil painting on aluminium panel
Framed in Sustainable Walnut
h: 1000mm x w: 800mm
\$5500

Photographic Rag

h: 700mm x w: 560mm - \$360 h: 500mm x w: 400mm - \$270

**Leap of Faith - Reproduction** Archival print on Hahnemuhle Photographic Rag

h: 700mm x w: 560mm - \$360 h: 500mm x w: 400mm - \$270