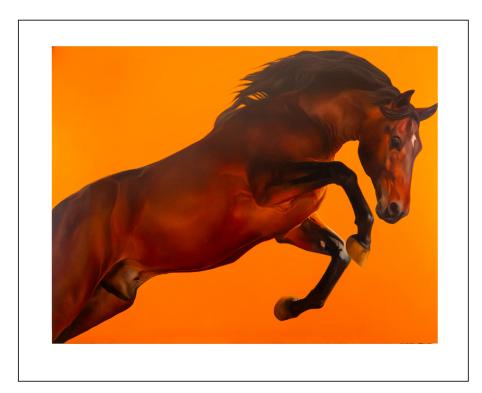

Leap of Faith
Oil painting on aluminium panel
Framed in Sustainable Walnut
h: 1000mm x w: 800mm
\$5500

Leap of Faith DETAIL
Oil painting on aluminium panel
Framed in Sustainable Walnut
h: 1000mm x w: 800mm
\$5500

Photographic Rag

h: 700mm x w: 560mm - \$360 h: 500mm x w: 400mm - \$270

**Leap of Faith - Reproduction** Archival print on Hahnemuhle Photographic Rag

h: 700mm x w: 560mm - \$360 h: 500mm x w: 400mm - \$270