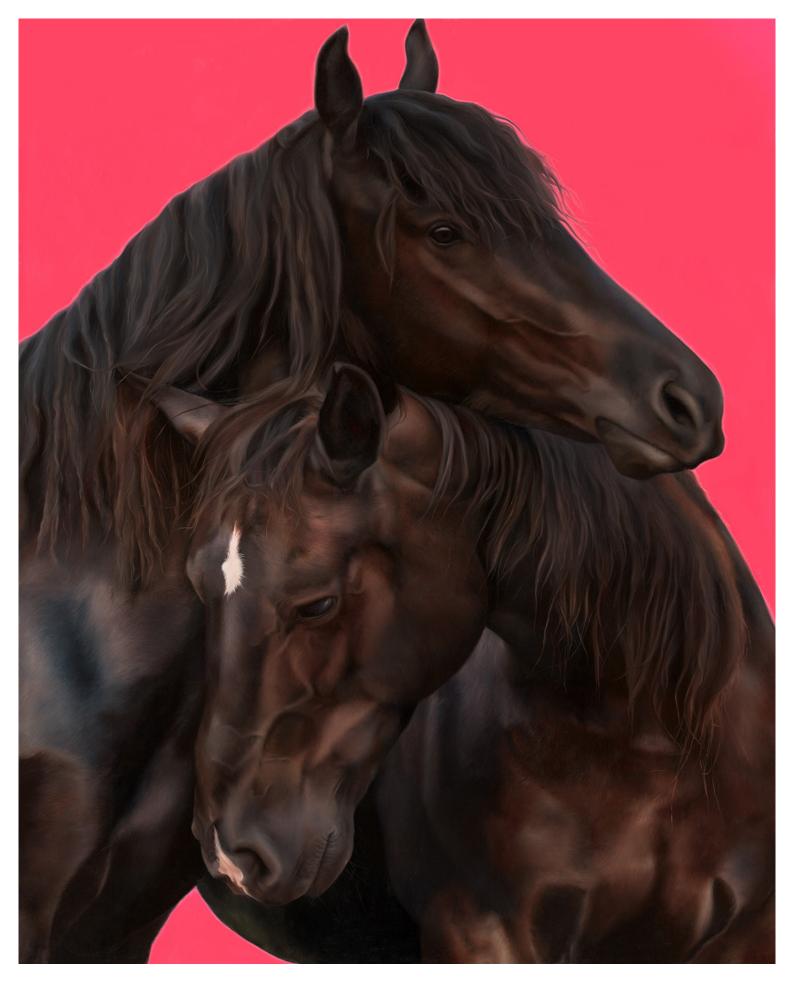

Lovers Bonds, They Hold so Fast Oil painting on aluminium panel Framed in Sustainable Walnut h: 1000mm x w: 800mm \$5500

Lovers Bonds, They Hold so Fast DETAIL
Oil painting on aluminium panel
Framed in Sustainable Walnut
h: 1000mm x w: 800mm
\$5500