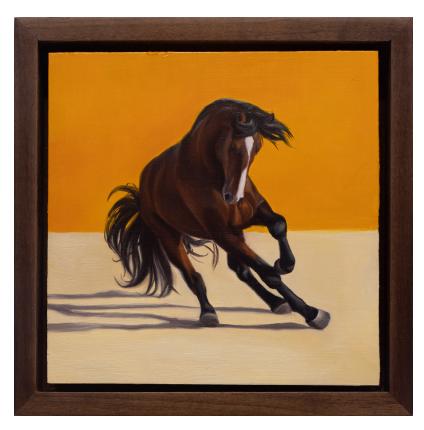

Leap of Faith
Oil painting on aluminium panel
Framed in Sustainable Walnut
h: 1000mm x w: 800mm
\$5500

Leap of Faith DETAIL
Oil painting on aluminium panel
Framed in Sustainable Walnut
h: 1000mm x w: 800mm
\$5500