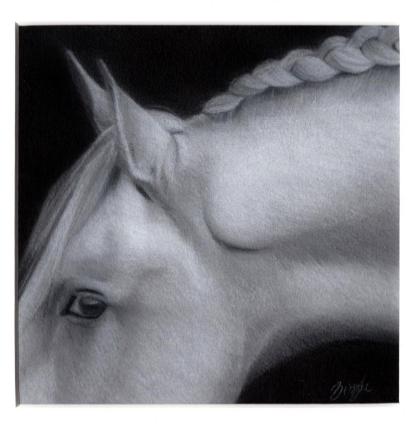

#### Oromo

Oil painting on aluminium panel

Framed in Walnut

Image: h: 130mm x w: 130mm Framed: h:150mm x w: 150mm

\$390