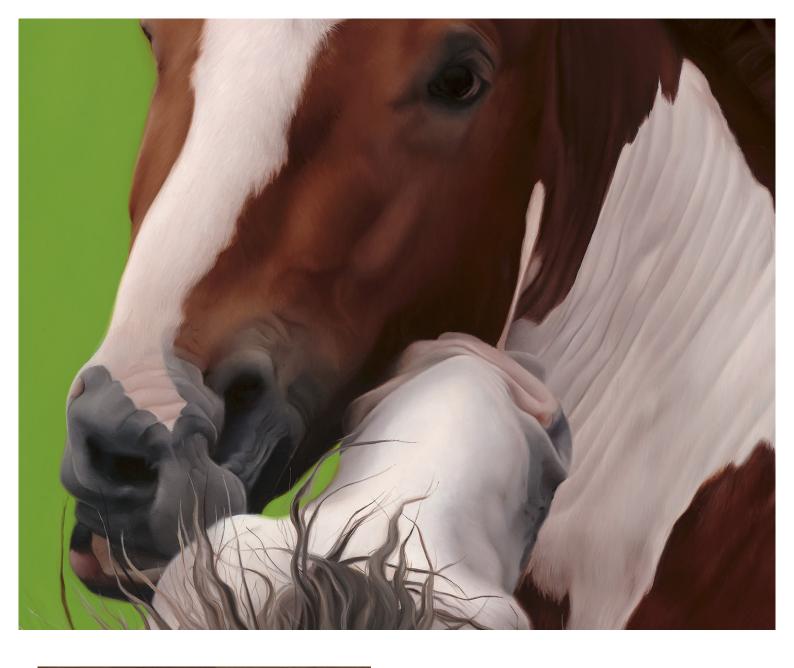

# BROOKE WALKER.

Hijinx
Oil painting on aluminium panel
Framed in Sustainable Walnut
h: 1000mm x w: 800mm
\$5500

Hijinx - DETAIL
Oil painting on aluminium panel
Framed in Sustainable Walnut
h: 1000mm x w: 800mm
\$5500