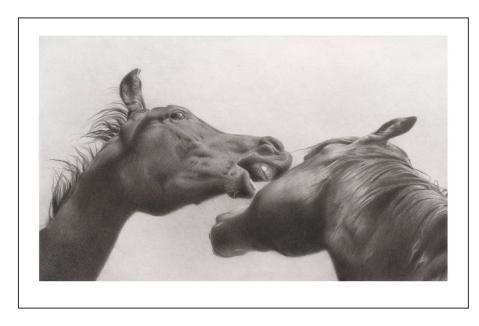

## Horse Play

Graphite on Arches Watercolour Paper

Framed in Black behind glass Image: h: 300mm x w: 500mm Frame: h: 480mm x w: 680mm

\$1600

Horse Play - Reproduction Archival print on Hahnemuhle Photographic Rag h: 450mm x w: 270mm - \$230

All reproductions will be individually numbered and signed. Price includes shipping, rolled in mailing tube, within Australia