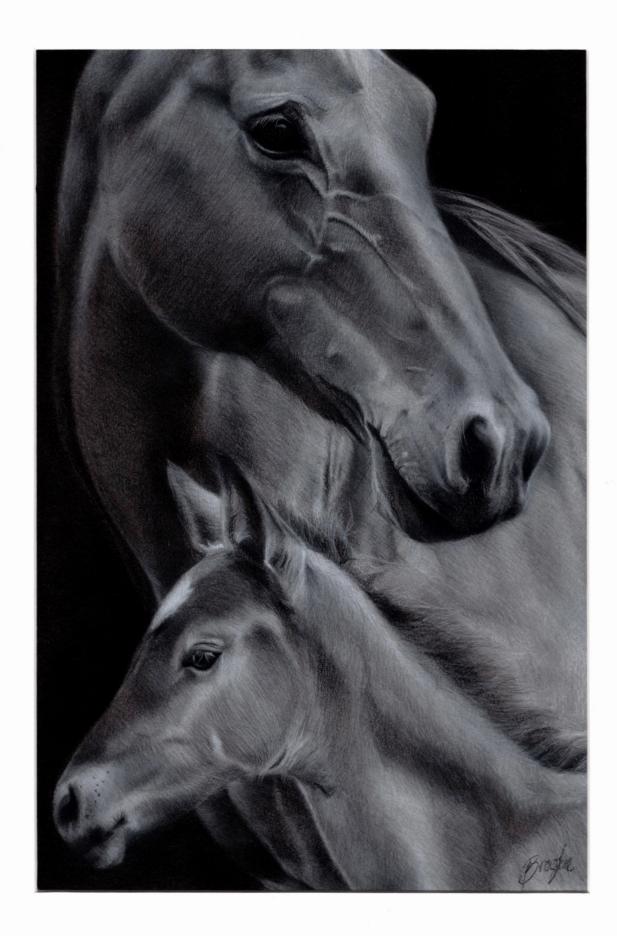

## Mother and Son

Charcoal and white chalk on grey paper Framed in Black behind glass Image: h: 300mm x w: 210mm Framed: h: 430mm x w: 320mm

\$515

Marble Arch
Charcoal and white chalk on grey paper
h: 120mm x w: 120mm
\$120