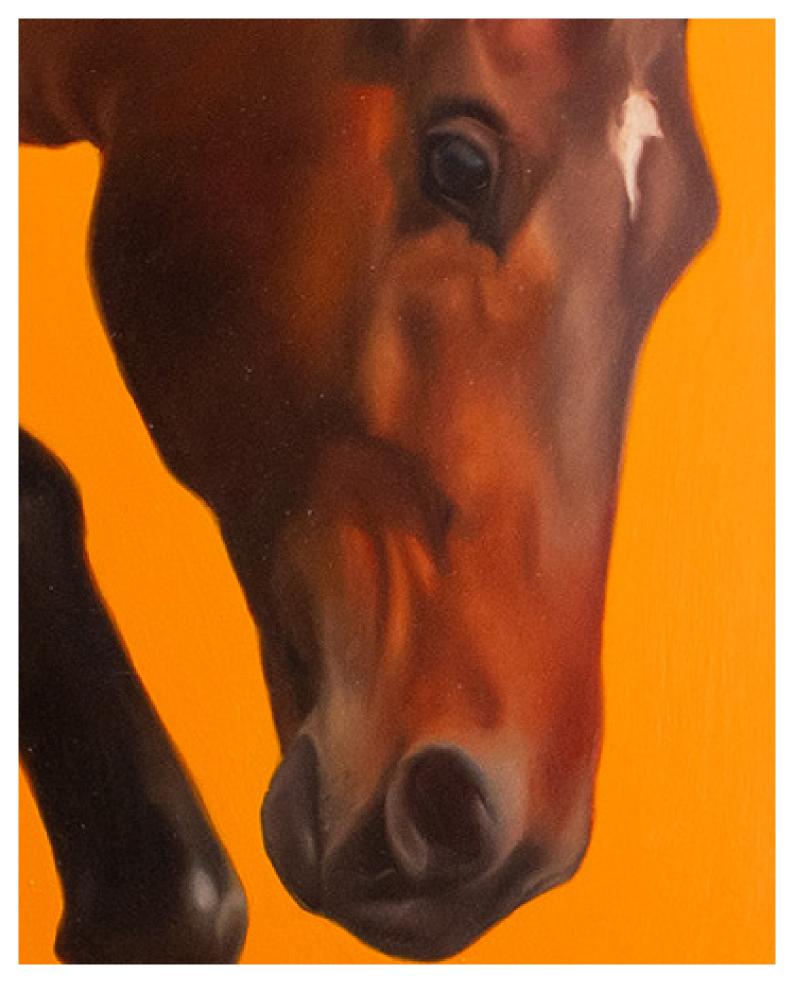

# BROOKE WALKER.

Hijinx
Oil painting on aluminium panel
Framed in Sustainable Walnut
h: 1000mm x w: 800mm
\$5500

Hijinx - DETAIL
Oil painting on aluminium panel
Framed in Sustainable Walnut
h: 1000mm x w: 800mm
\$5500