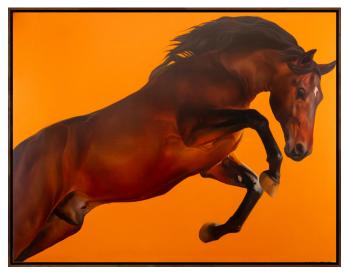

Leap of Faith
Oil painting on aluminium panel
Framed in Sustainable Walnut
h: 1000mm x w: 800mm
\$5500

Leap of Faith DETAIL
Oil painting on aluminium panel
Framed in Sustainable Walnut
h: 1000mm x w: 800mm
\$5500