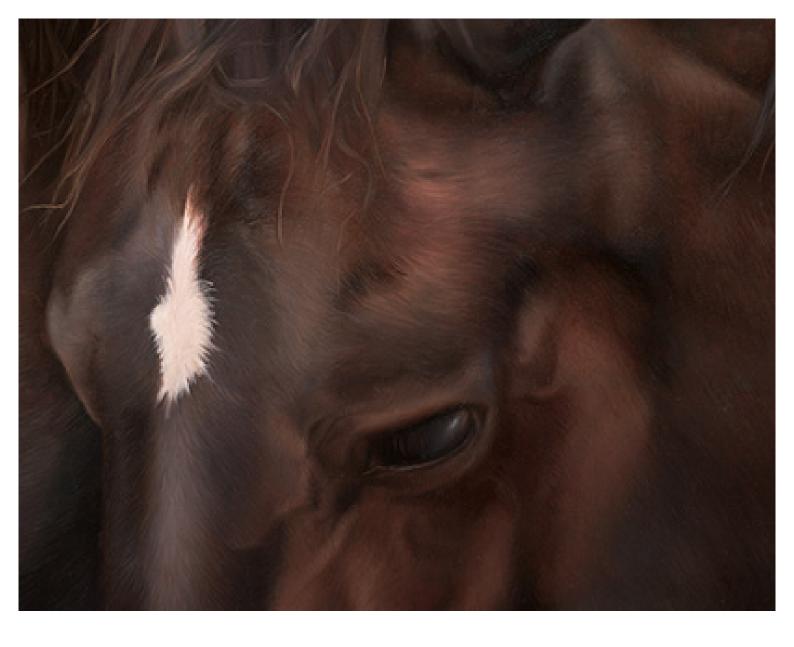

Lovers Bonds, They Hold so Fast Oil painting on aluminium panel Framed in Sustainable Walnut h: 1000mm x w: 800mm \$5500

Lovers Bonds, They Hold so Fast DETAIL
Oil painting on aluminium panel
Framed in Sustainable Walnut
h: 1000mm x w: 800mm
\$5500