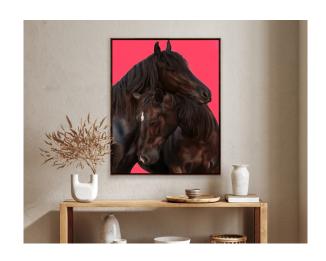

Lovers Bonds, They Hold so Fast Oil painting on aluminium panel Framed in Sustainable Walnut h: 1000mm x w: 800mm \$5500

Lovers Bonds, They Hold so Fast DETAIL
Oil painting on aluminium panel
Framed in Sustainable Walnut
h: 1000mm x w: 800mm
\$5500